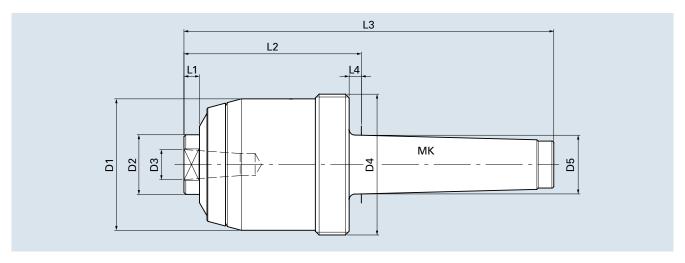

#### Various changeable inserts of different designs, see page 17.

Special inserts available upon customer's request.

| cat. no. | type     | MK | D1  | D2 | D3 | D4        | D5    | L1   | L2    | L3  | L4  | rpm     | weight of  | axial load |
|----------|----------|----|-----|----|----|-----------|-------|------|-------|-----|-----|---------|------------|------------|
|          |          |    |     |    |    |           |       |      |       |     |     | max.    | work piece | max.       |
|          |          |    |     |    |    |           |       |      |       |     |     | [1/min] | max. [kg]  | [daN]      |
| 81501    | RNW3 MK3 | 3  | 55  | 22 | 16 | M58 x 1.5 | 23.83 | 6.3  | 82    | 163 | 5   | 8000    | 440        | 500        |
| 81502    | RNW3 MK4 | 4  | 55  | 22 | 16 | M58 x 1.5 | 31.27 | 6.3  | 83.5  | 186 | 6.5 | 8000    | 440        | 500        |
| 81503    | RNW3 MK5 | 5  | 55  | 22 | 16 | M58 x 1.5 | 44.40 | 6.3  | 83.5  | 213 | 6.5 | 8000    | 440        | 500        |
| 81504    | RNW4 MK4 | 4  | 70  | 32 | 16 | M75 x 1.5 | 31.27 | 8.3  | 94.5  | 197 | 6.5 | 7000    | 700        | 800        |
| 81505    | RNW4 MK5 | 5  | 70  | 32 | 16 | M75 x 1.5 | 44.40 | 8.3  | 94.5  | 224 | 6.5 | 7000    | 700        | 800        |
| 81506    | RNW5 MK5 | 5  | 92  | 45 | 22 | M95 x 2   | 44.40 | 10.3 | 106.5 | 236 | 6.5 | 5000    | 1400       | 1500       |
| 81507    | RNW5 MK6 | 6  | 92  | 45 | 22 | M95 x 2   | 63.35 | 10.3 | 108   | 290 | 8   | 5000    | 1400       | 1500       |
| 81508    | RNW6 MK6 | 6  | 107 | 55 | 22 | M110 x 2  | 63.35 | 10.3 | 120   | 302 | 8   | 3000    | 2000       | 2000       |