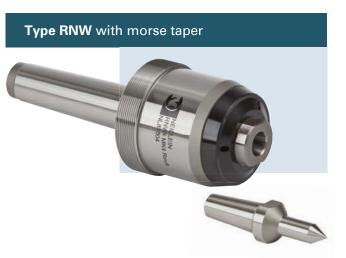

## **Ultra Live Center RNW**

# Clamping tools for clamping on machine tools

NEIDLEIN ultra live centers type RNW are designed for employment in turning and other production machines.

#### → maximum flexibility

The adaptation of various changeable inserts ensures a high degree of flexibility and saving of costs.

### **NEIDLEIN** revolving ultra live centers type RNW ensure:

- Application of live centers in case of high thrust and loading.
- true running accuracy max. 0.01
- Easy exchange of changeable inserts using spanner flat and open-end wrench or Tommy bar.
- Maintenance-free, due to gasket system and lifetime lubrication of bearings. Gasket system comprising variable seal and steel comprehensive protection cover.
- Excellent demounting by means of extracting nut and extracting disk, which ensures safe and easy removal of the live center from the tailstock spindle sleeve.